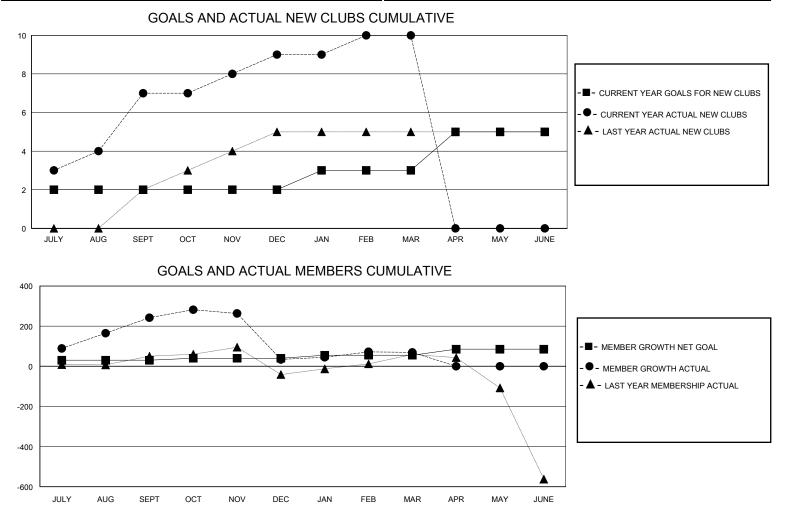

## MONTHLY MEMBERSHIP PROGRESS REPORT

District 321A2

Results as of: 3/31/2024

| GMT:          |               | GMT CA      |               |                       |                        |                         |                                                    |  |  |
|---------------|---------------|-------------|---------------|-----------------------|------------------------|-------------------------|----------------------------------------------------|--|--|
|               | Club          | S           |               | Members               |                        |                         |                                                    |  |  |
|               | RESULTS FOR   | R 2023-2024 |               | RESULTS FOR 2023-2024 |                        |                         |                                                    |  |  |
| QUARTER       | NEW CLUB GOAL | NEW CLUBS   | DROPPED CLUBS | QUARTER               | BER GROWTH NET<br>GOAL | MEMBER GROWTH<br>ACTUAL | DROPPED<br>MEMBERS ACTUAL<br>(including transfers) |  |  |
| JULY/AUG/SEPT | 2             | 7           | 2             | JULY/AUG/SEPT         | 30                     | 396                     | 124                                                |  |  |
| OCT/NOV/DEC   | 0             | 2           | 3             | OCT/NOV/DEC           | 10                     | 183                     | 378                                                |  |  |
| JAN/FEB/MAR   | 1             | 1           | 0             | JAN/FEB/MAR           | 15                     | 91                      | 47                                                 |  |  |
| APR/MAY/JUNE  | 2             | 0           | 0             | APR/MAY/JUNE          | 30                     | 0                       | 0                                                  |  |  |